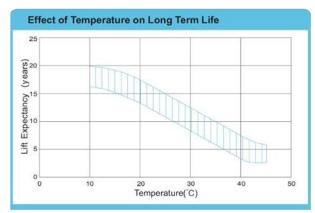

## **Deep Cycle GEL VRLA Batteries**

The highest quality VLRA sealed GEL batteries with operation lifetime up to 15 years and 1,350-1,550 cycles (50% DOD) before they lose only 40% of their capacity. Compare that to standard flooded lead acid batteries and you will see you are getting 3-4 times the lifetime for about the same cost. Both the 55ah and 160Ah pack a punch yet are easy to carry and handle. Gone are the days of checking and filling batteries every few months and risks with battery acid spilling!