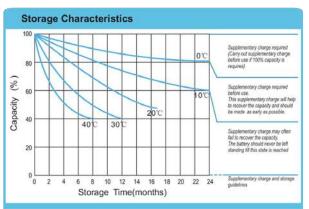

## **Deep Cycle GEL VRLA Batteries**

The highest quality VLRA sealed GEL batteries with operation lifetime up to 15 years and 1,350-1,550 cycles (50% DOD) before they lose only 40% of their capacity. Compare that to standard flooded lead acid batteries and you will see you are getting 3-4 times the lifetime for about the same cost. Both the 55ah and 160Ah pack a punch yet are easy to carry and handle. Gone are the days of checking and filling batteries every few months and risks with battery acid spilling!