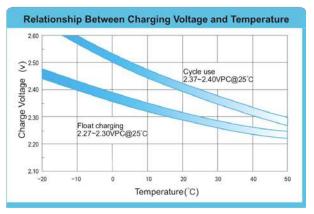

## **SPECIFICATIONS**

|                                                      | 55Ah                         | 160Ah                        |
|------------------------------------------------------|------------------------------|------------------------------|
| Dimensions                                           | 9.02" x 5.43"<br>8.5" Height | 20.9" x 8.15"<br>8.6" Height |
| Voltage                                              | 12V                          | 12V                          |
| Max Discharge Current                                | 1600A                        | 550A                         |
| Weight                                               | 37 lbs                       | 106 lbs                      |
| Design Life                                          | 15 Years                     | 15 Years                     |
| Float Charge Voltage                                 | 13.6V - 13.8V                | 13.6V - 13.8V                |
| Cycle Use Voltage                                    | 14.2V - 14.4V                | 14.2V - 14.4V                |
| Normal Operating<br>Temperature                      | 25° C                        | 25° C                        |
| <b>Terminals:</b> Female Thread with<br>Washers/Bolt | M6 (F11)                     | M8 (F12)                     |