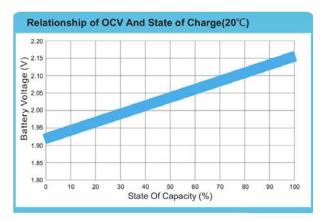

## **SPECIFICATIONS**

|                                                      | 55Ah                         | 160Ah                        |
|------------------------------------------------------|------------------------------|------------------------------|
| Dimensions                                           | 9.02" x 5.43"<br>8.5" Height | 20.9" x 8.15"<br>8.6" Height |
| Voltage                                              | 12V                          | 12V                          |
| Max Discharge Current                                | 1600A                        | 550A                         |
| Weight                                               | 37 lbs                       | 106 lbs                      |
| Design Life                                          | 15 Years                     | 15 Years                     |
| Float Charge Voltage                                 | 13.6V - 13.8V                | 13.6V - 13.8V                |
| Cycle Use Voltage                                    | 14.2V - 14.4V                | 14.2V - 14.4V                |
| Normal Operating<br>Temperature                      | 25° C                        | 25° C                        |
| <b>Terminals:</b> Female Thread with<br>Washers/Bolt | M6 (F11)                     | M8 (F12)                     |