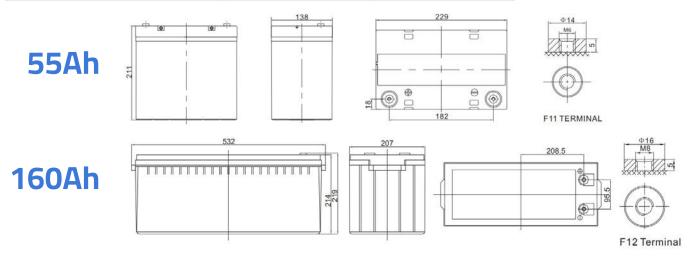

## **SPECIFICATIONS**

|                                                      | 55Ah                         | 160Ah                        |
|------------------------------------------------------|------------------------------|------------------------------|
| Dimensions                                           | 9.02" x 5.43"<br>8.5" Height | 20.9" x 8.15"<br>8.6" Height |
| Voltage                                              | 12V                          | 12V                          |
| Max Discharge Current                                | 1600A                        | 550A                         |
| Weight                                               | 37 lbs                       | 106 lbs                      |
| Design Life                                          | 15 Years                     | 15 Years                     |
| Float Charge Voltage                                 | 13.6V - 13.8V                | 13.6V - 13.8V                |
| Cycle Use Voltage                                    | 14.2V - 14.4V                | 14.2V - 14.4V                |
| Normal Operating<br>Temperature                      | 25° C                        | 25° C                        |
| <b>Terminals:</b> Female Thread with<br>Washers/Bolt | M6 (F11)                     | M8 (F12)                     |