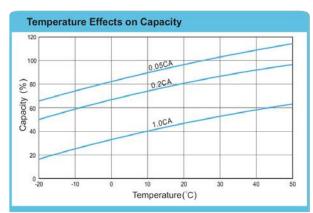

## **SPECIFICATIONS**

|                                                      | 55Ah                         | 160Ah                        |
|------------------------------------------------------|------------------------------|------------------------------|
| Dimensions                                           | 9.02" x 5.43"<br>8.5" Height | 20.9" x 8.15"<br>8.6" Height |
| Voltage                                              | 12V                          | 12V                          |
| Max Discharge Current                                | 1600A                        | 550A                         |
| Weight                                               | 37 lbs                       | 106 lbs                      |
| Design Life                                          | 15 Years                     | 15 Years                     |
| Float Charge Voltage                                 | 13.6V - 13.8V                | 13.6V - 13.8V                |
| Cycle Use Voltage                                    | 14.2V - 14.4V                | 14.2V - 14.4V                |
| Normal Operating<br>Temperature                      | 25° C                        | 25° C                        |
| <b>Terminals:</b> Female Thread with<br>Washers/Bolt | M6 (F11)                     | M8 (F12)                     |