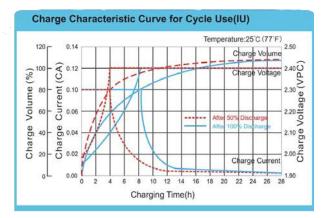

## **SPECIFICATIONS**

|                                                      | 55Ah                         | 160Ah                        |
|------------------------------------------------------|------------------------------|------------------------------|
| Dimensions                                           | 9.02" x 5.43"<br>8.5" Height | 20.9" x 8.15"<br>8.6" Height |
| Voltage                                              | 12V                          | 12V                          |
| Max Discharge Current                                | 1600A                        | 550A                         |
| Weight                                               | 37 lbs                       | 106 lbs                      |
| Design Life                                          | 15 Years                     | 15 Years                     |
| Float Charge Voltage                                 | 13.6V - 13.8V                | 13.6V - 13.8V                |
| Cycle Use Voltage                                    | 14.2V - 14.4V                | 14.2V - 14.4V                |
| Normal Operating<br>Temperature                      | 25° C                        | 25° C                        |
| <b>Terminals:</b> Female Thread with<br>Washers/Bolt | M6 (F11)                     | M8 (F12)                     |