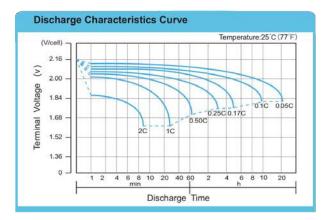

5 Years                     | 15 Years                     |
| Float Charge Voltage                                 | 13.6V - 13.8V                | 13.6V - 13.8V                |
| Cycle Use Voltage                                    | 14.2V - 14.4V                | 14.2V - 14.4V                |
| Normal Operating<br>Temperature                      | 25° C                        | 25° C                        |
| <b>Terminals:</b> Female Thread with<br>Washers/Bolt | M6 (F11)                     | M8 (F12)                     |

The highest quality and longest lifetime lead acid batteries on the market today!









 $(\square$ 

 $\square$ 

**RURAL POWER SYSTEMS** 

ruralpowersystems.com



888-637-4493

40250 County Road 27 Woodland, CA 95776

## **Deep Cycle VLRA Gel Batteries**

















RURAL POWER SYSTEMS



 $\square$ 

ruralpowersystems.com

888-637-4493

9

40250 County Road 27 Woodland, CA 95776

support@ruralpowersystems.com