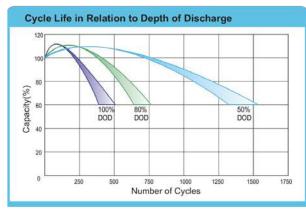

## **Deep Cycle GEL VRLA Batteries**

The highest quality VLRA sealed GEL batteries with operation lifetime up to 15 years and 1,350-1,550 cycles (50% DOD) before they lose only 40% of their capacity. Compare that to standard flooded lead acid batteries and you will see you are getting 3-4 times the lifetime for about the same cost. Both the 55ah and 160Ah pack a punch yet are easy to carry and handle. Gone are the days of checking and filling batteries every few months and risks with battery acid spilling!